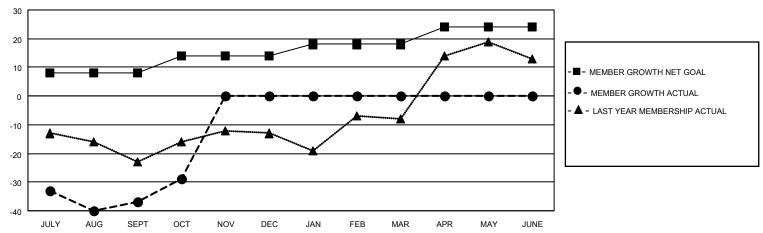

## GOALS AND ACTUAL MEMBERS CUMULATIVE

| DROPPED CLUBS: 1 |    | 26 CLUBS OF 63 ADDED 1 OR<br>MORE NEW MEMBERS | GENDER DISTRIBUTION             |                                |  |
|------------------|----|-----------------------------------------------|---------------------------------|--------------------------------|--|
|                  |    | INONE NEW MEMBERS                             | MALE<br>FEMALE                  | 1,038 (62.27%)<br>629 (37.73%) |  |
| DROPPED MEMBERS  |    |                                               | NON BINARY PREFER NOT TO ANSWER | 0 (0.00%)<br>0 (0.00%)         |  |
| DECEASED         | 14 |                                               | THEFERMOTTO ANOWER              | 0 (0.0070)                     |  |
| CLUB CANCELLED   | 0  | CLICK HERE FOR CUMULATIVE                     | TOTAL FAMILY UNIT MEMBERS       | 380                            |  |
| OTHER            | 84 | MEMBERSHIP DATA                               |                                 |                                |  |
| TOTAL            | 98 |                                               | FAMILY MEMBERS PAYING HAI       | LF DUES 193                    |  |