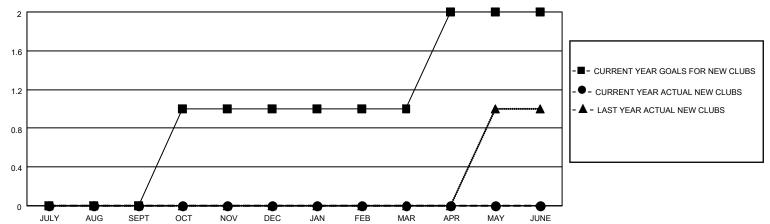

## MONTHLY MEMBERSHIP PROGRESS REPORT

## **LOCATION SOUTH CAROLINA**

District 32 S

| Clubs RESULTS FOR 2022-2023 |   |   |   | Members RESULTS FOR 2022-2023 |   |    |    |
|-----------------------------|---|---|---|-------------------------------|---|----|----|
|                             |   |   |   |                               |   |    |    |
| JULY/AUG/SEPT               | 0 | 0 | 1 | JULY/AUG/SEPT                 | 8 | 57 | 89 |
| OCT/NOV/DEC                 | 1 | 0 | 0 | OCT/NOV/DEC                   | 6 | 18 | 9  |
| JAN/FEB/MAR                 | 0 | 0 | 0 | JAN/FEB/MAR                   | 4 | 0  | 0  |
| APR/MAY/JUNE                | 1 | 0 | 0 | APR/MAY/JUNE                  | 6 | 0  | 0  |

## GOALS AND ACTUAL NEW CLUBS CUMULATIVE



## GOALS AND ACTUAL MEMBERS CUMULATIVE



| DROPPED CLUBS: 1 |    | 26 CLUBS OF 63 ADDED 1 OR<br>MORE NEW MEMBERS | GENDER DISTRIBUTION             |                                |  |
|------------------|----|-----------------------------------------------|---------------------------------|--------------------------------|--|
|                  |    | INONE NEW MEMBERS                             | MALE<br>FEMALE                  | 1,038 (62.27%)<br>629 (37.73%) |  |
| DROPPED MEMBERS  |    |                                               | NON BINARY PREFER NOT TO ANSWER | 0 (0.00%)<br>0 (0.00%)         |  |
| DECEASED         | 14 |                                               | THEFERMOTTO ANOWER              | 0 (0.0070)                     |  |
| CLUB CANCELLED   | 0  | CLICK HERE